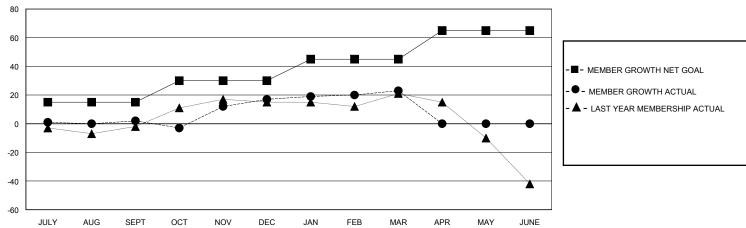

## GMT: LOCATION NETHERLANDS GMT CA

| Clubs                 |               |           |               | Members               |                        |                         |                                                    |  |
|-----------------------|---------------|-----------|---------------|-----------------------|------------------------|-------------------------|----------------------------------------------------|--|
| RESULTS FOR 2023-2024 |               |           |               | RESULTS FOR 2023-2024 |                        |                         |                                                    |  |
| QUARTER               | NEW CLUB GOAL | NEW CLUBS | DROPPED CLUBS | QUARTER MEMB          | SER GROWTH NET<br>GOAL | MEMBER GROWTH<br>ACTUAL | DROPPED<br>MEMBERS ACTUAL<br>(including transfers) |  |
| JULY/AUG/SEPT         | 0             | 0         | 0             | JULY/AUG/SEPT         | 15                     | 19                      | 12                                                 |  |
| OCT/NOV/DEC           | 0             | 1         | 0             | OCT/NOV/DEC           | 15                     | 48                      | 22                                                 |  |
| JAN/FEB/MAR           | 2             | 0         | 0             | JAN/FEB/MAR           | 15                     | 20                      | 9                                                  |  |
| APR/MAY/JUNE          | 0             | 0         | 0             | APR/MAY/JUNE          | 20                     | 0                       | 0                                                  |  |